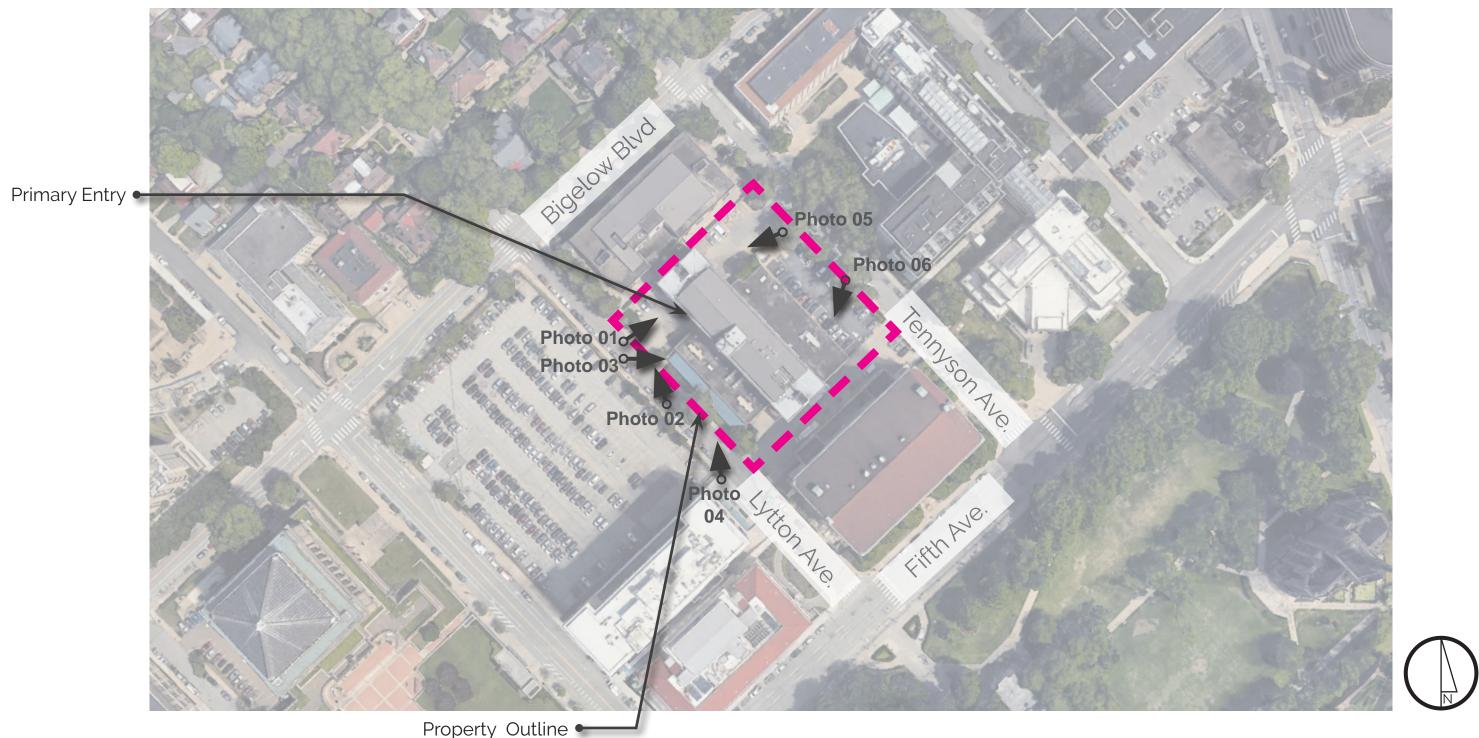

Photo 01 Primary Entry - Southwest

Photo 02 Existing Signage

Photo 03 Patio and facade

Photo 04 Patio Shade Structure

Photo 05 Northeast Entry

Photo 06 Northeast Parking

Aerial View to North with Cathedral of Learning in foreground