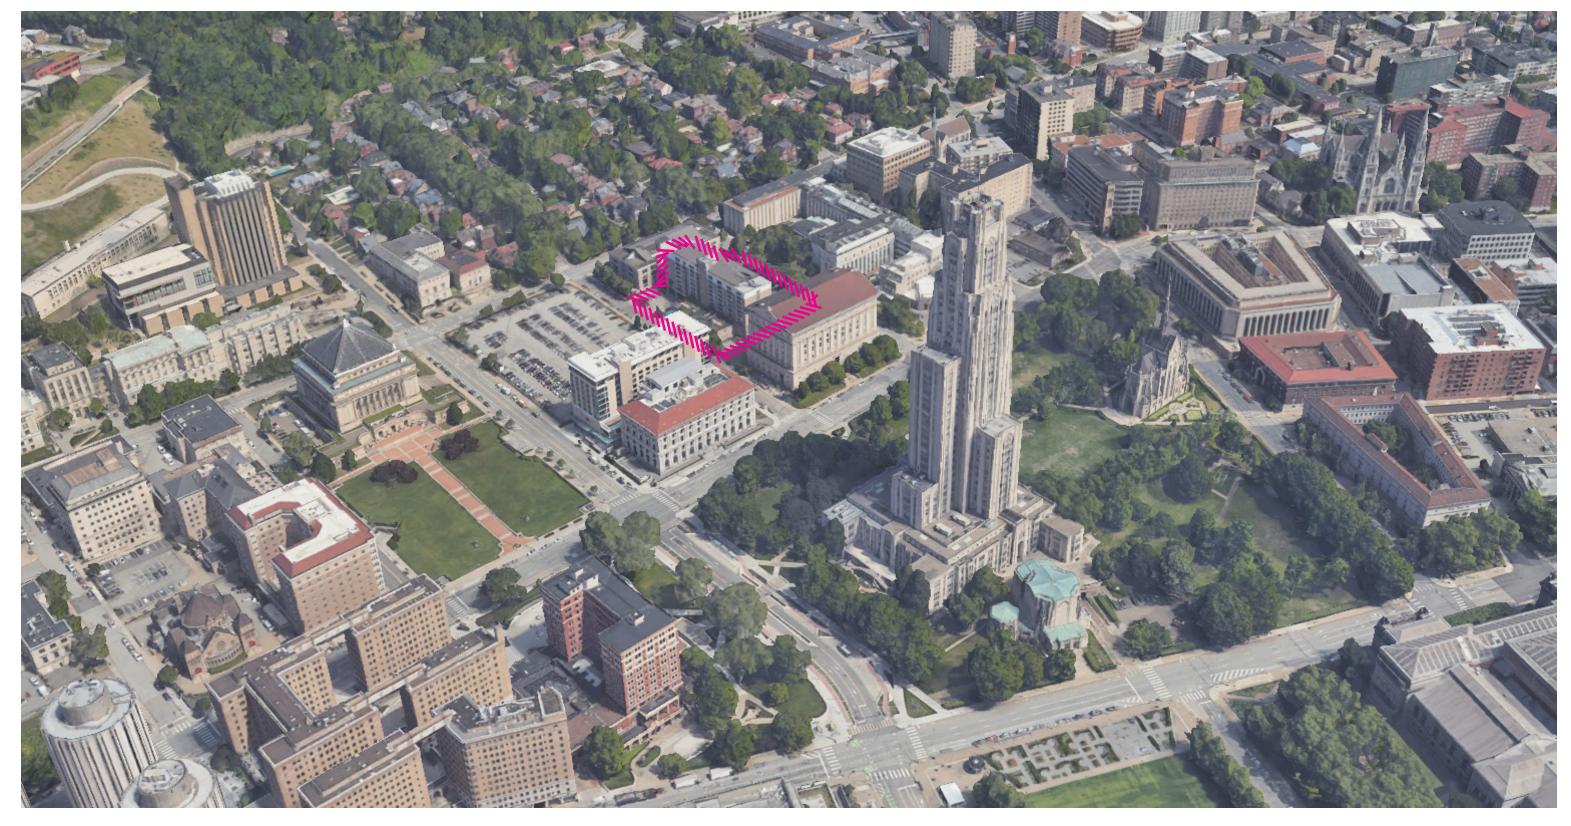

Photo 01 Primary Entry - Southwest

Photo 02 Existing Signage

Photo 03 Patio and facade

Photo 04 Patio Shade Structure

Photo 05 Northeast Entry

Photo 06 Northeast Parking

Aerial View to North with Cathedral of Learning in foreground

## Existing Conditions

Aerial View to South