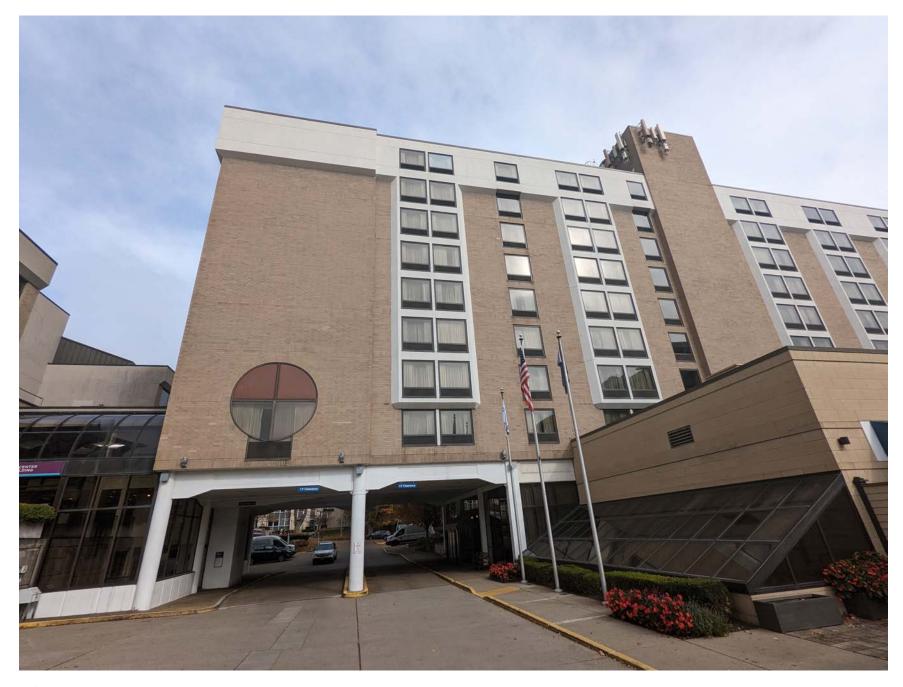

Photo 01 Primary Entry - Southwest

Photo 02 Existing Signage

Photo 03 Patio and facade

Photo 04 Patio Shade Structure

Photo 05 Northeast Entry

Photo 06 Northeast Parking

Aerial View to North with Cathedral of Learning in foreground