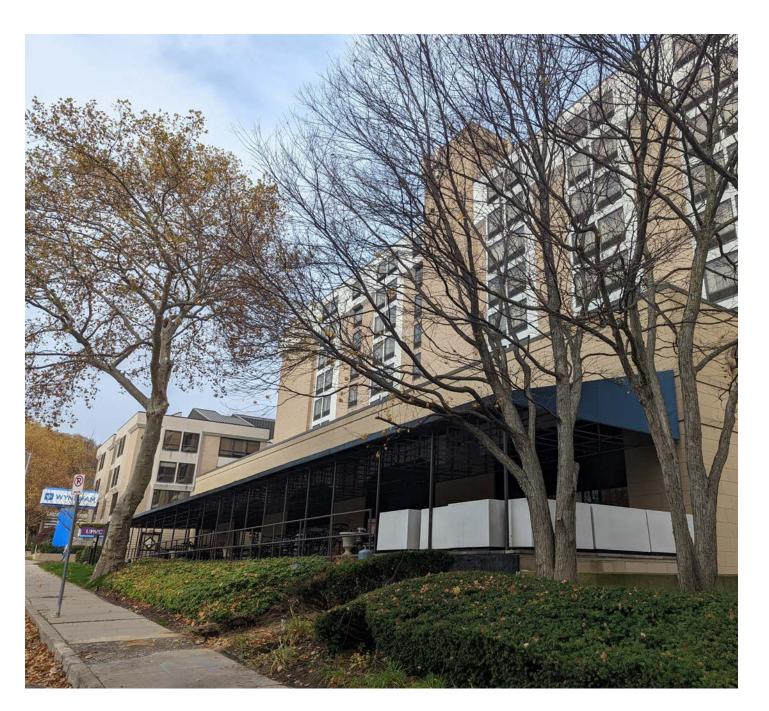

Photo 01 Primary Entry - Southwest

Photo 02 Existing Signage

Photo 03 Patio and facade

Photo 04 Patio Shade Structure

Photo 05 Northeast Entry

Photo 06 Northeast Parking

Aerial View to North with Cathedral of Learning in foreground