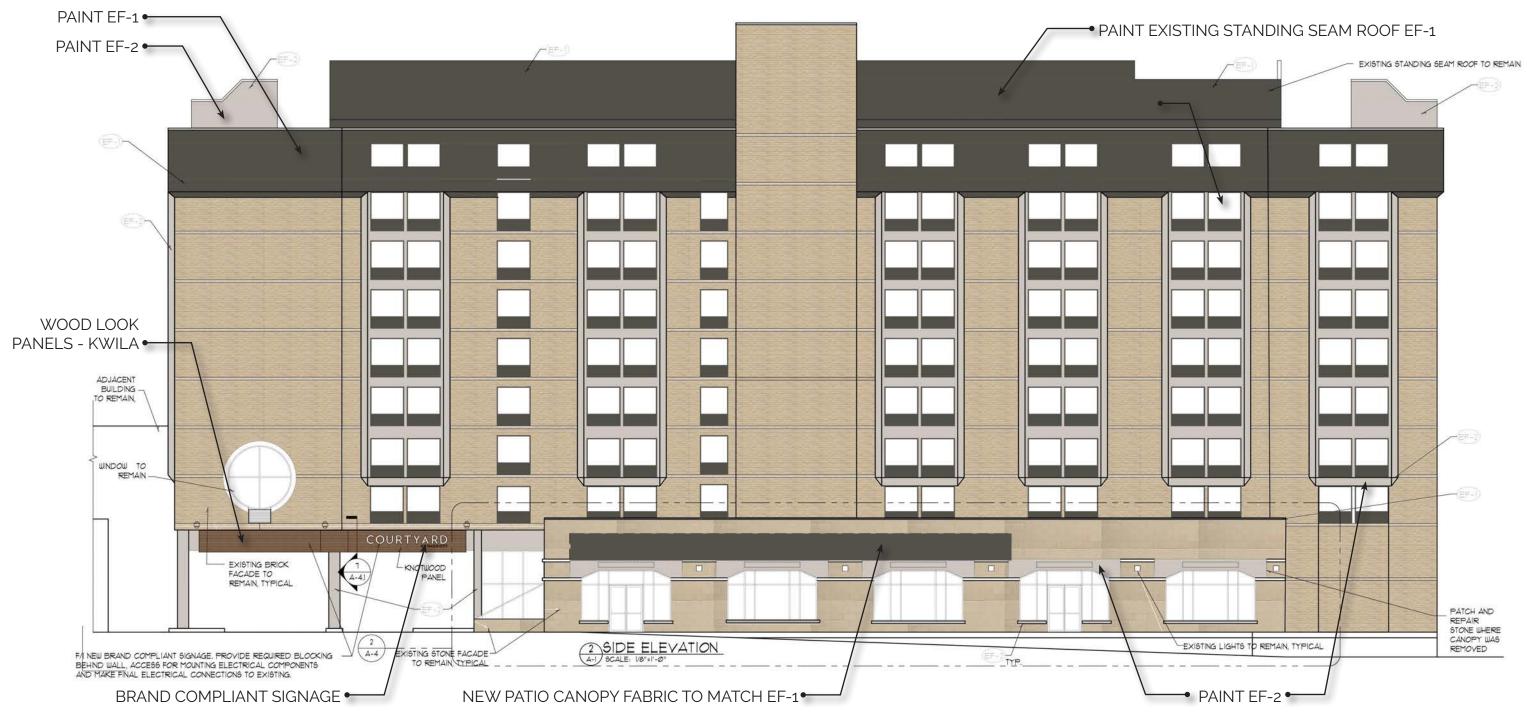

## Elevation Enhancements

#### NORTHEAST ELEVATION

PAINT EF-1 SW 7048 URBANE BRONZE

PAINT EF-2 SW 7022 ALPACA

EXISTING BRICK TO REMAIN

EXISTING BLOCK TO REMAIN

KNOTWOOD WOOD-LOOK PANELS - KWILA

## Elevation Enhancements

PAINT EF-1 SW 7048 URBANE BRONZE

PAINT EF-2 SW 7022 ALPACA

EXISTING BRICK TO REMAIN

EXISTING BLOCK TO REMAIN

KNOTWOOD WOOD-LOOK PANELS - KWILA