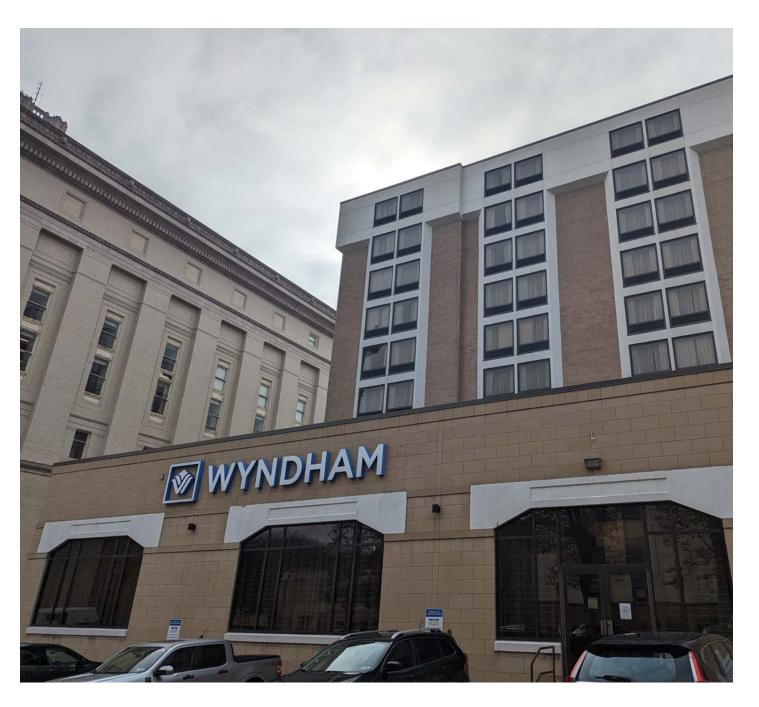

Photo 01 Primary Entry - Southwest

Photo 02 Existing Signage

Photo 03 Patio and facade

Photo 04 Patio Shade Structure

Photo 05 Northeast Entry

Photo 06 Northeast Parking

Aerial View to North with Cathedral of Learning in foreground