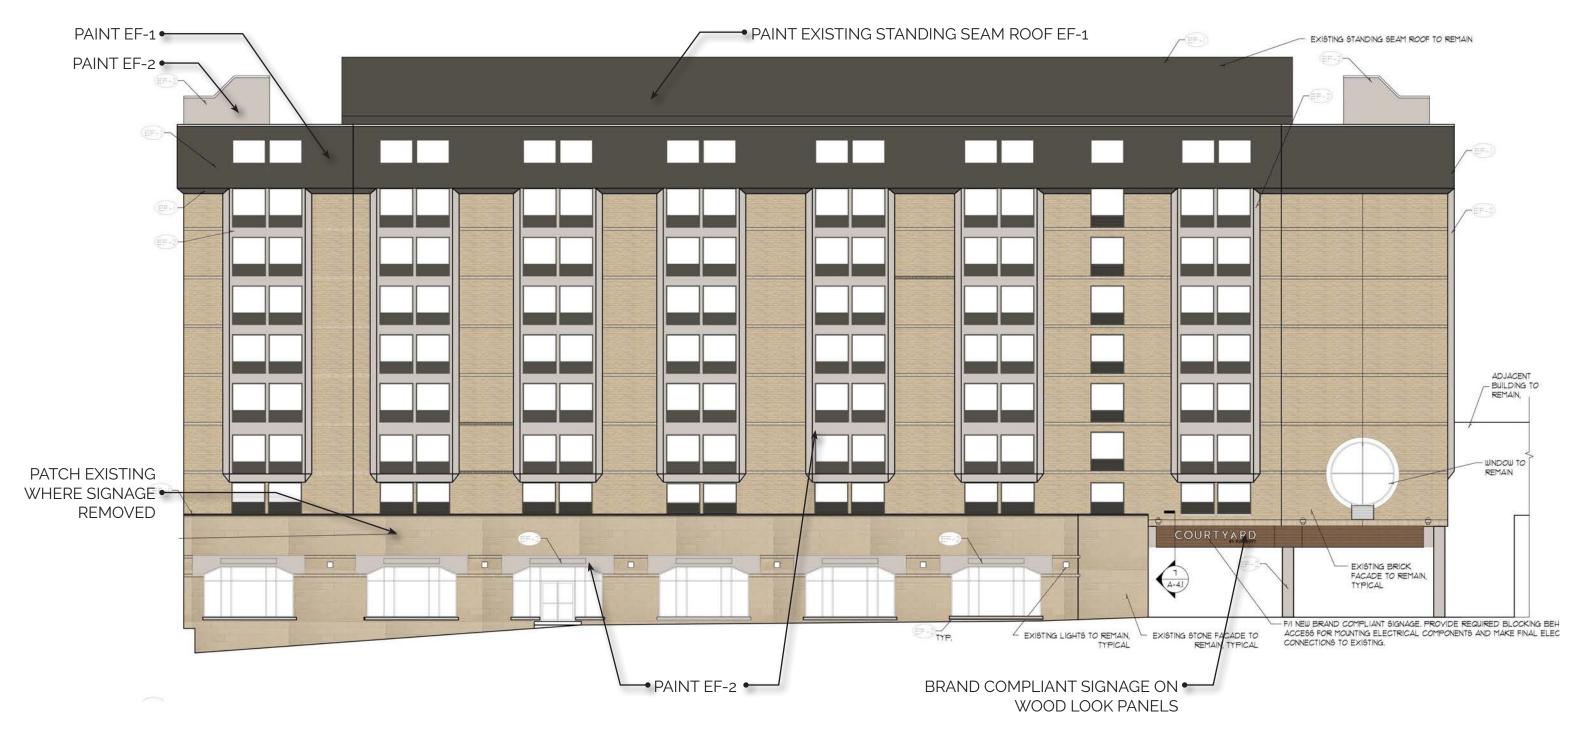

## Elevation Enhancements

## Elevation Enhancements

PAINT EF-1 SW 7048 URBANE BRONZE

PAINT EF-2 SW 7022 ALPACA

EXISTING BRICK TO REMAIN

EXISTING BLOCK TO REMAIN

KNOTWOOD WOOD-LOOK PANELS - KWILA