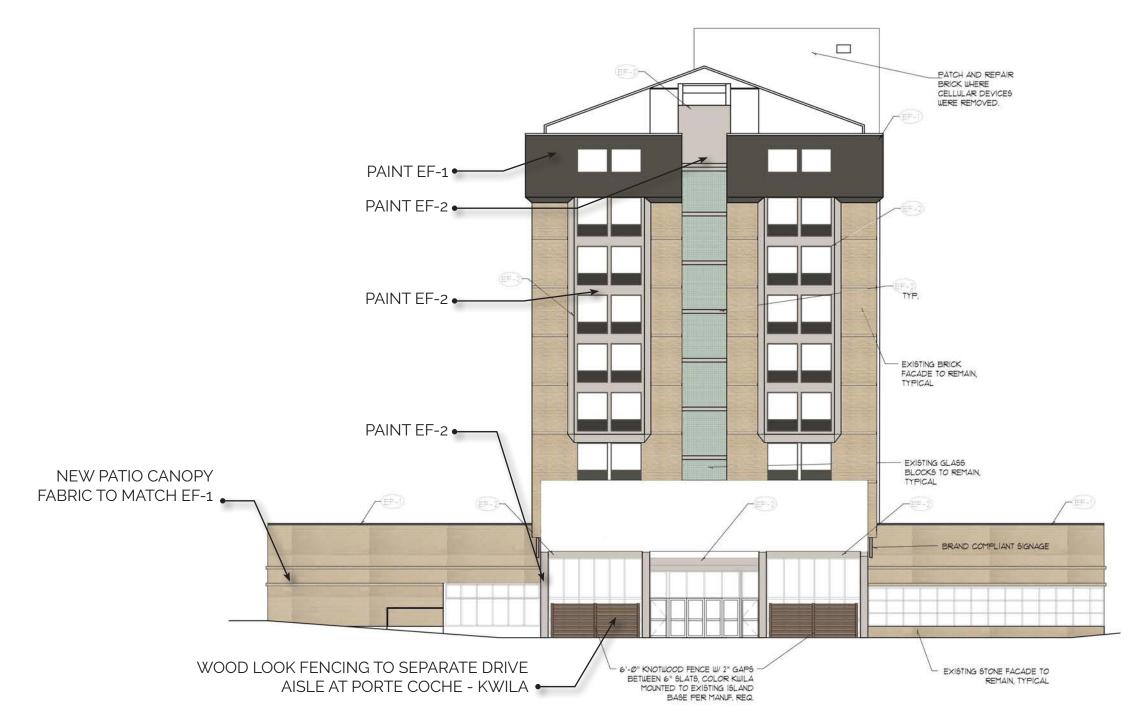

# Existing Conditions

PRIMARY ELEVATION / MAIN ENTRANCE / SOUTHWEST

PAINT EF-1 SW 7048 URBANE BRONZE

PAINT EF-2 SW 7022 ALPACA

EXISTING BRICK TO REMAIN

EXISTING BLOCK TO REMAIN

KNOTWOOD WOOD-LOOK PANELS - KWILA

## Elevation Enhancements

## Elevation Enhancements

PAINT EF-1 SW 7048 URBANE BRONZE

PAINT EF-2 SW 7022 ALPACA

EXISTING BRICK TO REMAIN

EXISTING BLOCK TO REMAIN

KNOTWOOD WOOD-LOOK PANELS - KWILA