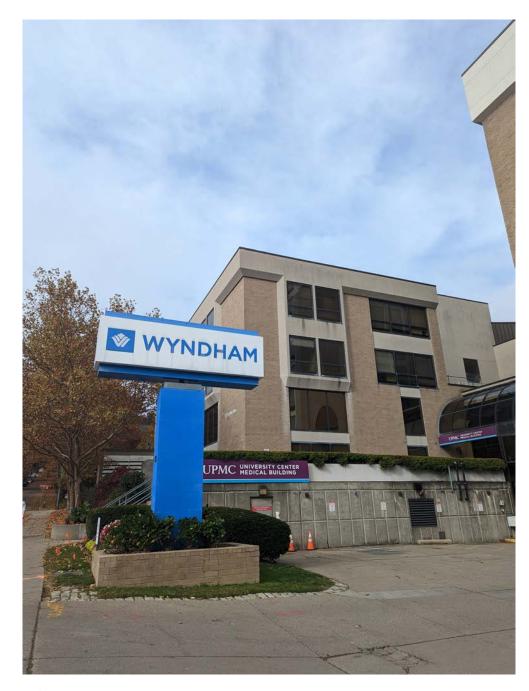

Photo 01 Primary Entry - Southwest

Photo 02 Existing Signage

Photo 03 Patio and facade

Photo 04 Patio Shade Structure

Photo 05 Northeast Entry

Photo 06 Northeast Parking

Aerial View to North with Cathedral of Learning in foreground