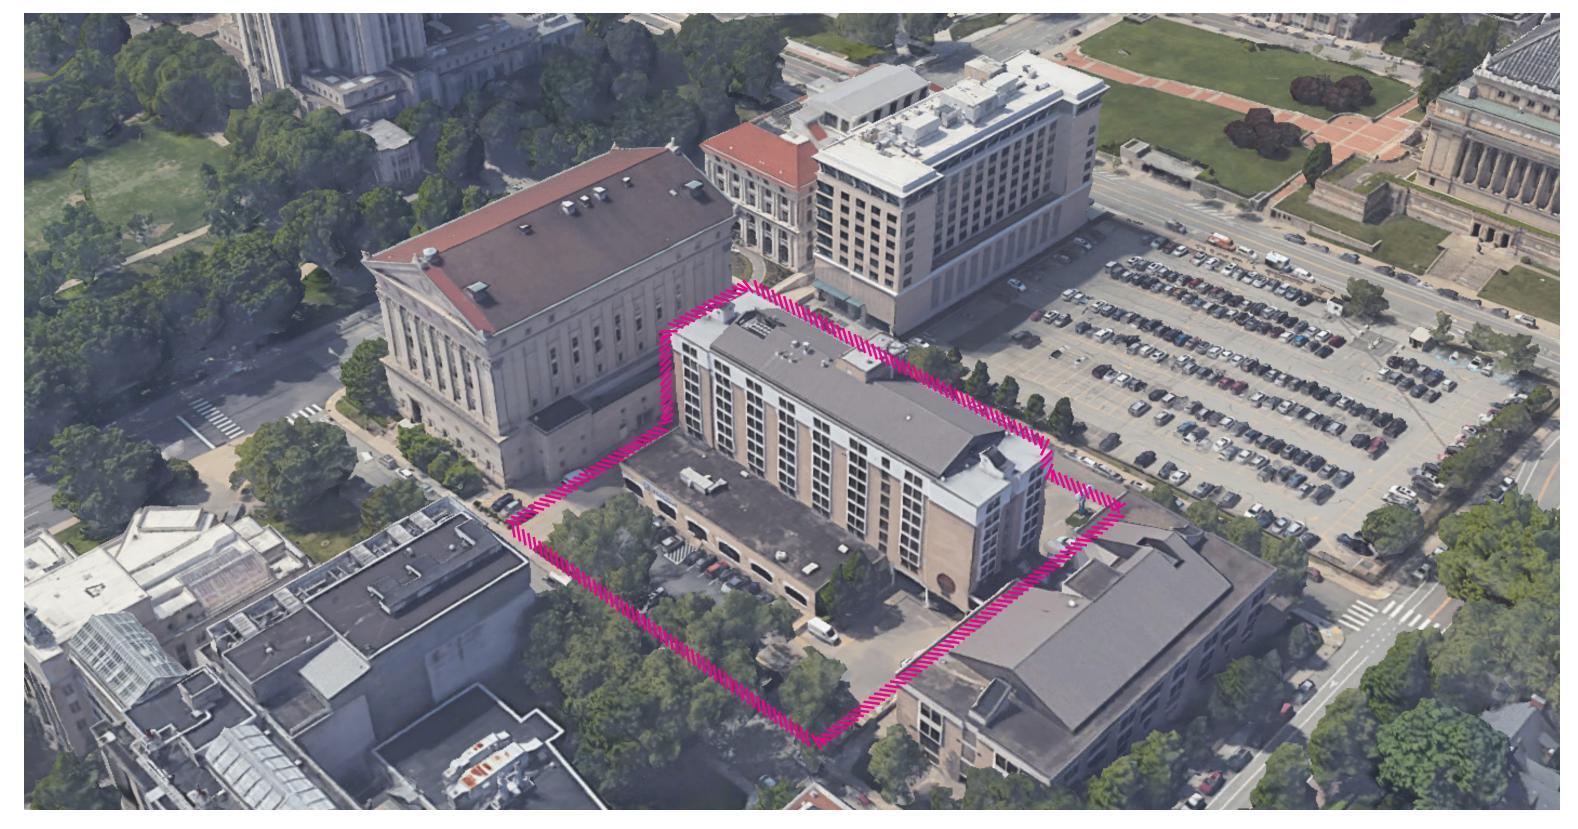

Photo 01 Primary Entry - Southwest

Photo 02 Existing Signage

Photo 03 Patio and facade

Photo 04 Patio Shade Structure

Photo 05 Northeast Entry

Photo 06 Northeast Parking

Aerial View to North with Cathedral of Learning in foreground

## Existing Conditions

Aerial View to South