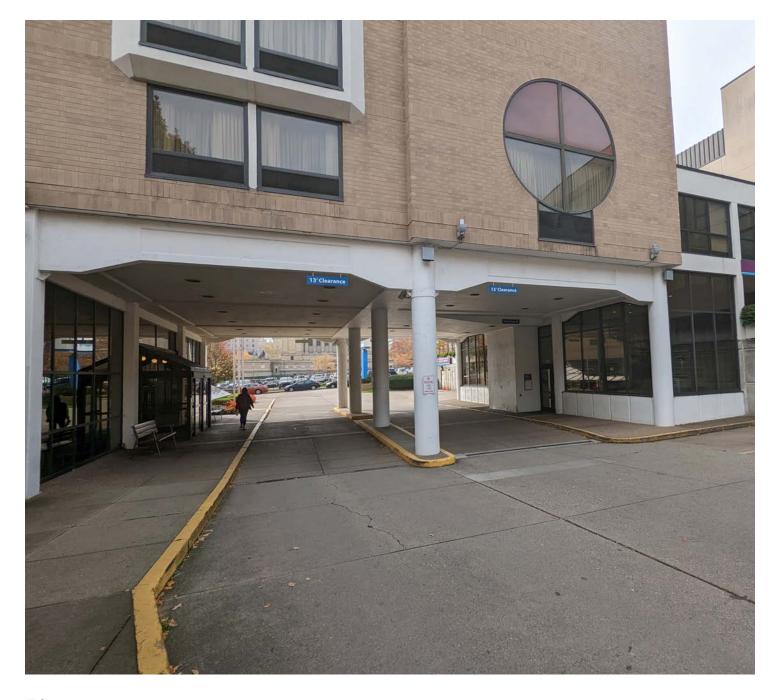

Photo 01 Primary Entry - Southwest

Photo 02 Existing Signage

Photo 03 Patio and facade

Photo 04 Patio Shade Structure

Photo 05 Northeast Entry

Photo 06 Northeast Parking

Aerial View to North with Cathedral of Learning in foreground