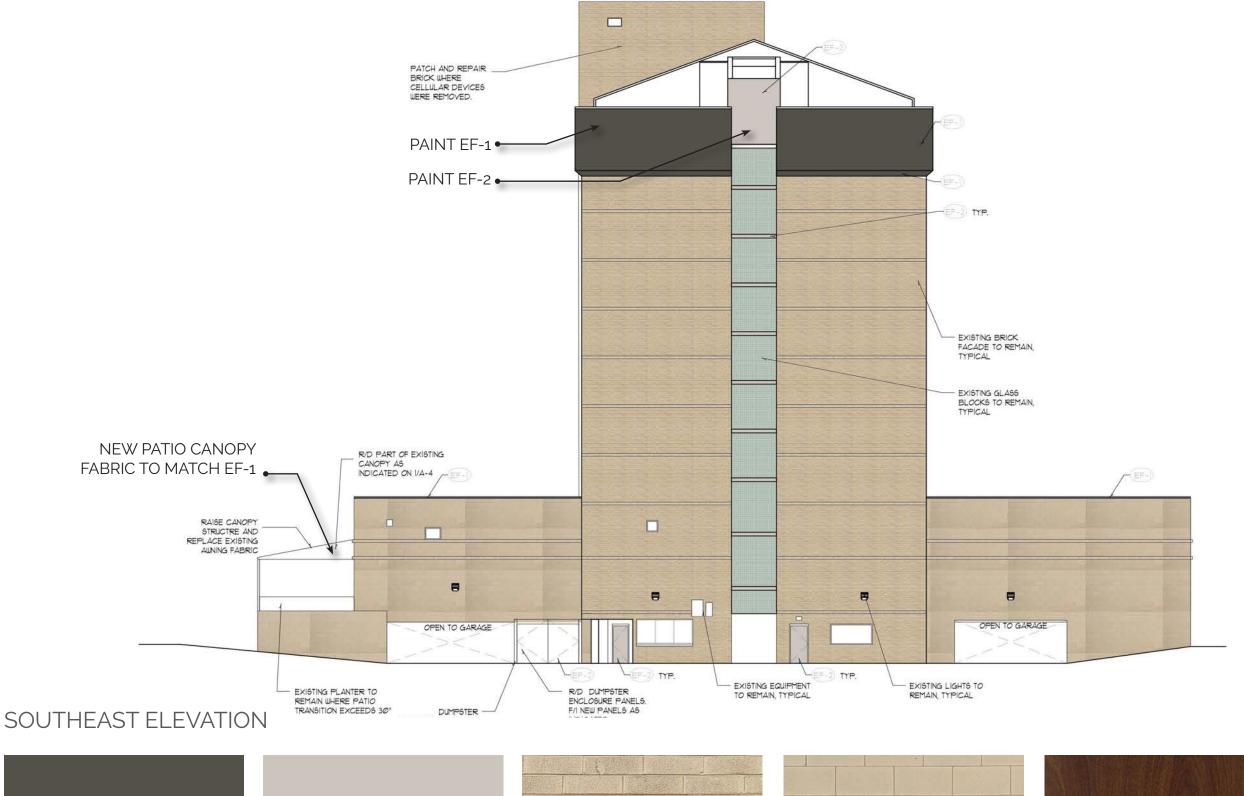

## Elevation Enhancements

## Elevation Enhancements

PAINT EF-1 SW 7048 URBANE BRONZE

PAINT EF-2 SW 7022 ALPACA

EXISTING BRICK TO REMAIN

EXISTING BLOCK TO REMAIN

KNOTWOOD WOOD-LOOK PANELS - KWILA