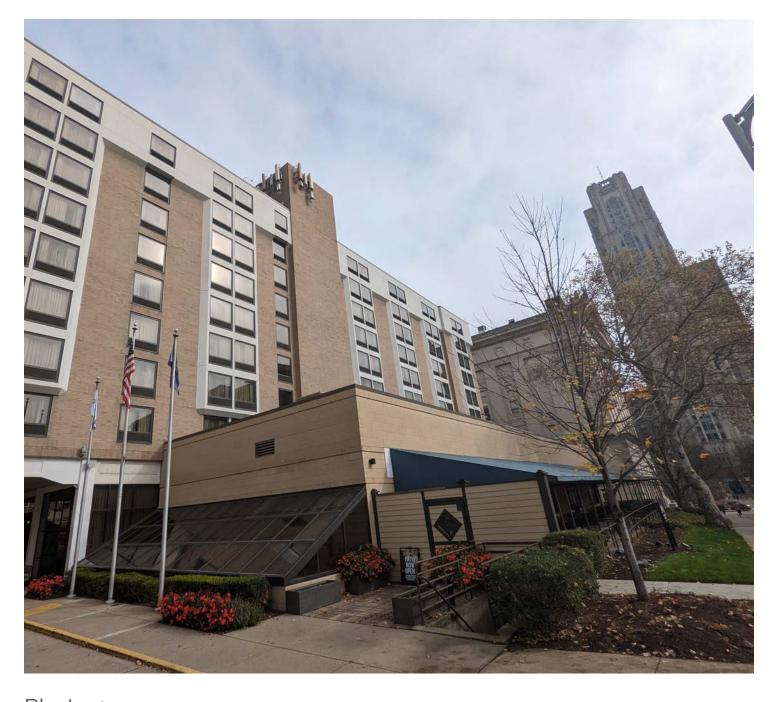

Photo 01 Primary Entry - Southwest

Photo 02 Existing Signage

Photo 03 Patio and facade

Photo 04 Patio Shade Structure

Photo 05 Northeast Entry

Photo 06 Northeast Parking

Aerial View to North with Cathedral of Learning in foreground